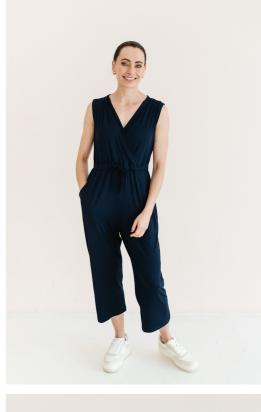

#### Army Green / Black/ French Navy

Nursing Jumpsuit Soft Viscose Lycra Fabric

Maternity friendly / Nursing friendly / Womenswear

Lime Green / Pure Linen

Short A-line dress Frill Jumpsuit

Maternity friendly Nursing friendly Womenswear