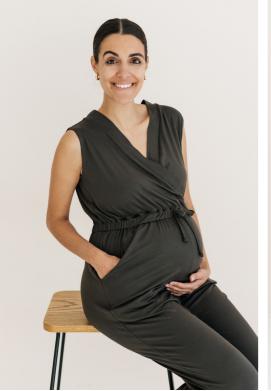

#### Army Green / Black/ French Navy

Nursing Jumpsuit Soft Viscose Lycra Fabric

Maternity friendly / Nursing friendly / Womenswear

Lime Green / Pure Linen

Short A-line dress Frill Jumpsuit

Maternity friendly Nursing friendly Womenswear