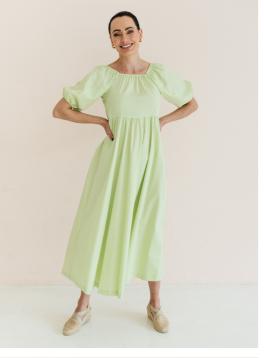

#### Avocado / Pale Lime / Melon

Maternity friendly Nursing friendly Womenswear

Front or Back Tie Dress / Cotton Maxi / Ribbed A--Ine / Momsy Blouse / Tie Maxi / Short Set