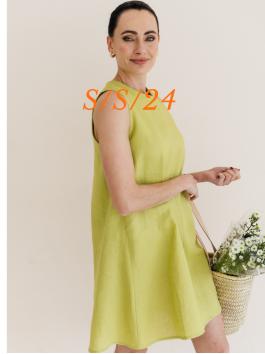

#### Avocado / Pale Lime / Melon

Maternity friendly Nursing friendly Womenswear

Front or Back Tie Dress / Cotton Maxi / Ribbed A--Ine / Momsy Blouse / Tie Maxi / Short Set

#### Army Green / Black/ French Navy

Nursing Jumpsuit Soft Viscose Lycra Fabric

Maternity friendly / Nursing friendly / Womenswear

Lime Green / Pure Linen

Short A-line dress Frill Jumpsuit

Maternity friendly Nursing friendly Womenswear