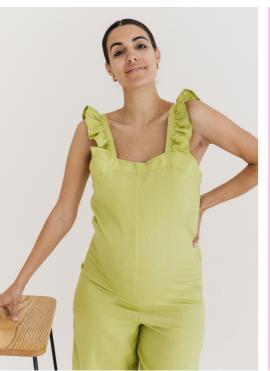

#### Avocado / Pale Lime / Melon

Maternity friendly Nursing friendly Womenswear

Front or Back Tie Dress / Cotton Maxi / Ribbed A--Ine / Momsy Blouse / Tie Maxi / Short Set

#### Army Green / Black/ French Navy

Nursing Jumpsuit Soft Viscose Lycra Fabric

Maternity friendly / Nursing friendly / Womenswear

Lime Green / Pure Linen

Short A-line dress Frill Jumpsuit

Maternity friendly Nursing friendly Womenswear