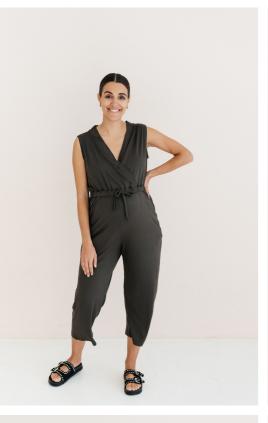

#### Army Green / Black/ French Navy

Nursing Jumpsuit Soft Viscose Lycra Fabric

Maternity friendly / Nursing friendly / Womenswear

Lime Green / Pure Linen

Short A-line dress Frill Jumpsuit

Maternity friendly Nursing friendly Womenswear