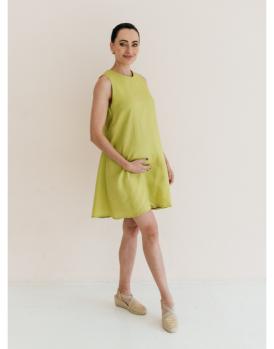

#### Avocado / Pale Lime / Melon

Maternity friendly Nursing friendly Womenswear

Front or Back Tie Dress / Cotton Maxi / Ribbed A--Ine / Momsy Blouse / Tie Maxi / Short Set

#### Army Green / Black/ French Navy

Nursing Jumpsuit Soft Viscose Lycra Fabric

Maternity friendly / Nursing friendly / Womenswear

Lime Green / Pure Linen

Short A-line dress Frill Jumpsuit

Maternity friendly Nursing friendly Womenswear