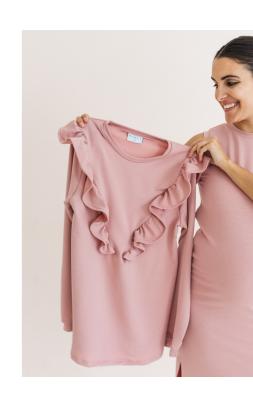

# Nursing

Discreet breastfeeding features means you don't have to miss out on any fun! With our invisible zips or quick lift, you will be able to breastfeed your baby anywhere, anytime.

#### Pink/Blush/Cotton Candy

Maternity friendly/ Nursing friendly/ Womenswear

Nursing Sleep Set / Front and Back Tie Dress / Momsy Blouse / Tie Maxi / Cotton Maxi / Babydoll Midi Dress