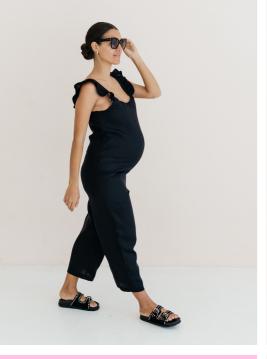

#### Army Green / Black/ French Navy

Nursing Jumpsuit Soft Viscose Lycra Fabric

Maternity friendly / Nursing friendly / Womenswear

Lime Green / Pure Linen

Short A-line dress Frill Jumpsuit

Maternity friendly Nursing friendly Womenswear