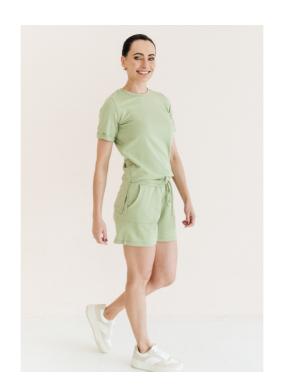

#### Avocado / Pale Lime / Melon

Maternity friendly Nursing friendly Womenswear

Front or Back Tie Dress / Cotton Maxi / Ribbed A--Ine / Momsy Blouse / Tie Maxi / Short Set