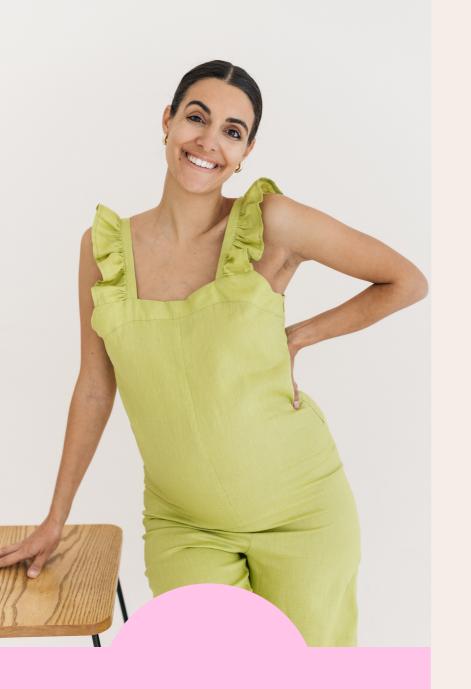

#### Army Green / Black/ French Navy

Nursing Jumpsuit Soft Viscose Lycra Fabric

Maternity friendly / Nursing friendly / Womenswear

Lime Green / Pure Linen

Short A-line dress Frill Jumpsuit

Maternity friendly Nursing friendly Womenswear