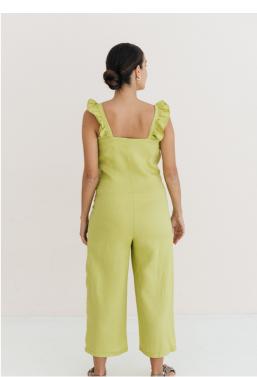

#### Avocado / Pale Lime / Melon

Maternity friendly Nursing friendly Womenswear

Front or Back Tie Dress / Cotton Maxi / Ribbed A--Ine / Momsy Blouse / Tie Maxi / Short Set

#### Army Green / Black/ French Navy

Nursing Jumpsuit Soft Viscose Lycra Fabric

Maternity friendly / Nursing friendly / Womenswear

Lime Green / Pure Linen

Short A-line dress Frill Jumpsuit

Maternity friendly Nursing friendly Womenswear