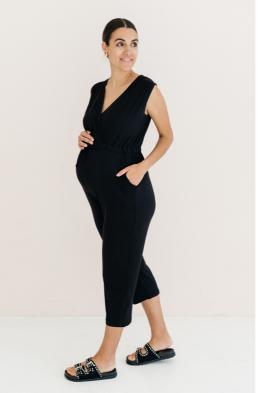

#### Army Green / Black/ French Navy

Nursing Jumpsuit Soft Viscose Lycra Fabric

Maternity friendly / Nursing friendly / Womenswear

Lime Green / Pure Linen

Short A-line dress Frill Jumpsuit

Maternity friendly Nursing friendly Womenswear