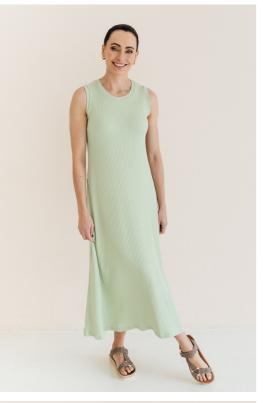

#### Avocado / Pale Lime / Melon

Maternity friendly Nursing friendly Womenswear

Front or Back Tie Dress / Cotton Maxi / Ribbed A--Ine / Momsy Blouse / Tie Maxi / Short Set