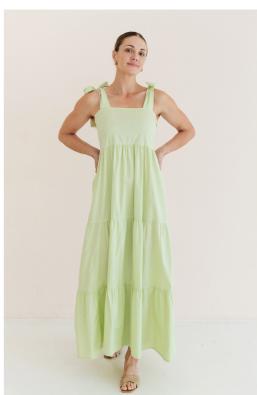

#### Avocado / Pale Lime / Melon

Maternity friendly Nursing friendly Womenswear

Front or Back Tie Dress / Cotton Maxi / Ribbed A--Ine / Momsy Blouse / Tie Maxi / Short Set