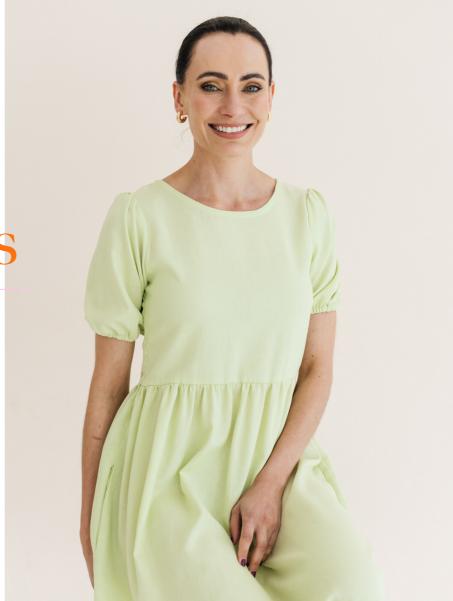

#### Avocado / Pale Lime / Melon

Maternity friendly Nursing friendly Womenswear

Front or Back Tie Dress / Cotton Maxi / Ribbed A--Ine / Momsy Blouse / Tie Maxi / Short Set