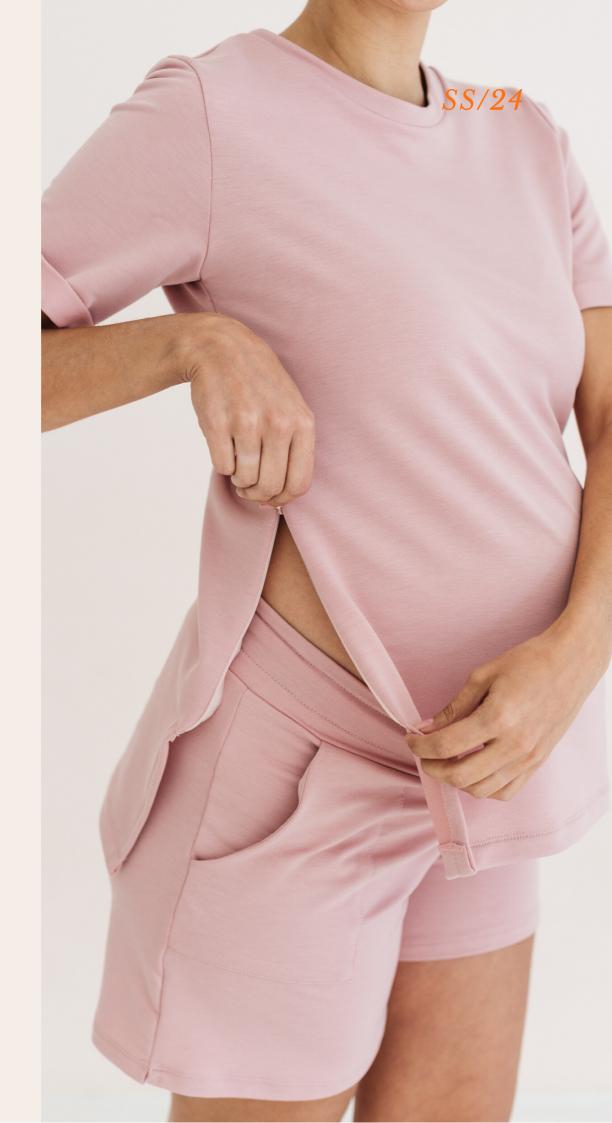

# Nursing

Discreet breastfeeding features means you don't have to miss out on any fun! With our invisible zips or quick lift, you will be able to breastfeed your baby anywhere, anytime.

#### Pink/Blush/Cotton Candy

Maternity friendly/ Nursing friendly/ Womenswear

Nursing Sleep Set / Front and Back Tie Dress / Momsy Blouse / Tie Maxi / Cotton Maxi / Babydoll Midi Dress